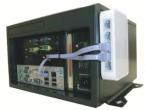

# **Solution A**

End-to-end temperature measurement accuracy better than ± 0.05°C

Calibrated Thermistor

Agilent Data Acquisition Unit

Data Acquisition Gateway to BAS