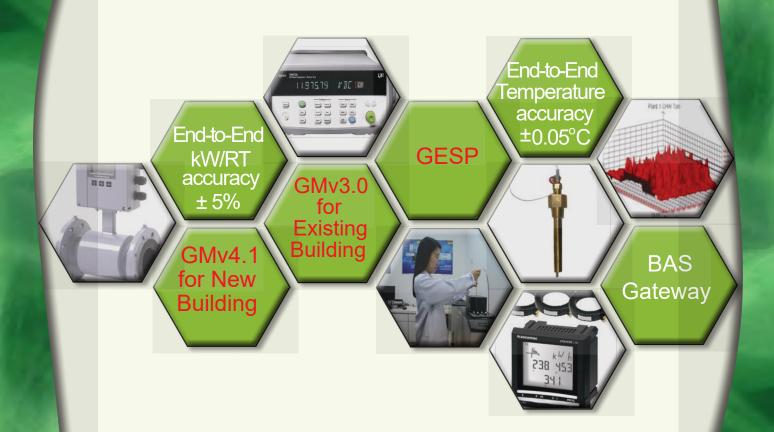

# **Solution A**

End-to-end temperature measurement accuracy better than ± 0.05°C

Calibrated Thermistor

Agilent Data Acquisition Unit

Data Acquisition Gateway to BAS

### **Solution B**

End-to-end kW/RT measurement accuracy better than ± 5%

Data Acquisition Gateway to BAS

# **Solution C**

Complete end-to-end M&V Solution with Energy Management System

Data Acquisition Gateway to BAS

**Energy Efficiency** Management System

Contact us today for: Project Performance Data

**Live Demonstrations of High-Efficiency Plants** 

Site Visits

Agilent Data

Acquisition Unit

**Customer Testimonials** 

8 Boon Lay Way #09-02 TradeHub21 Singapore 609964

t: +65 6684 6640 f: +65 6795 3873

unpany e: infosupport@mnv.com.sg

w: www.mnv.com.sg